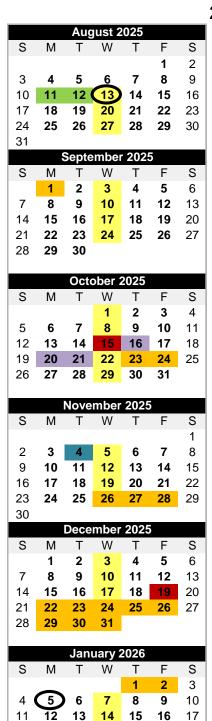

## 2025-2026 School Calendar Draft

| Aug. 11-  | Teacher Work/PD Days                     |  |  |  |
|-----------|------------------------------------------|--|--|--|
| Aug 13    | First Day of School for Students         |  |  |  |
| Sep 1     | No School - Labor Day                    |  |  |  |
| Oct 15    | End of 1st Qtr                           |  |  |  |
| Oct 16    | Parent/Teacher Conferences - PLE/BGE     |  |  |  |
|           | 30 Min. Early Dismissal - All Buildings  |  |  |  |
| Oct 20    | Parent/Teacher Conferences-BGMS/BGHS     |  |  |  |
| Oct 21    | Parent/Teacher Conferences-All Buildings |  |  |  |
|           | 30 Min. Early Dismissal - All Buildings  |  |  |  |
| Oct 23-24 | 4 No School - Fall Break                 |  |  |  |
| Nov 4     | eLearning Day - BGMS & BGHS              |  |  |  |
|           | 50% Live Instruction Online              |  |  |  |
| Nov 26-2  | 8 No School - Thanksgiving Break         |  |  |  |
| Dec 19    | End of 2nd Qtr                           |  |  |  |
| Dec 20-J  | an 3 No School - Winter Break            |  |  |  |
| Jan 5     | Students Return                          |  |  |  |
| Jan 19    | MLK Day/No School                        |  |  |  |
| Feb 13    | No School - Snow Make-Up Day             |  |  |  |
| Feb 16    | No School - Presidents' Day              |  |  |  |
| March 12  | End of 3rd Qtr                           |  |  |  |
| March 23  | 3-27 No School - Spring Break            |  |  |  |
| March 30  |                                          |  |  |  |
| April 3   | No School - Snow Make-Up Day             |  |  |  |
| April 6   | No School - Snow Make-Up Day             |  |  |  |
| May 7     | eLearning Day - BGMS & BGHS              |  |  |  |
| -         | 50% Live Instruction online              |  |  |  |
| May 25    | No School - Memorial Day                 |  |  |  |
| May 28    | Last Student Day                         |  |  |  |
| May 28    | End of 4th Quarter                       |  |  |  |
| May 29    | BGHS Graduation                          |  |  |  |
|           |                                          |  |  |  |

## Two (2) Hour Delays:

If a two (2) hour delay is called, school will begin two (2) hours later than normal start time and buses will run two (2) hours late. If a two (2) hour delay is called on a Wednesday, no 30 minute delay.

## **E-Learning Days**

Students at Porter Lakes Elementary, Boone Grove Elementary, and in Lifeskills Programs will attend in-person classes

## **Category of Events**

12

19

26

20

27

11

18

25

Late Start Wednesday: School will start 30 minutes later than normal and buses will run 30 minutes later than scheduled.

Possible Make-Up Days

No School

**Students Return to School** 

14

21

28

22

29

16

23

30

17

24

31

Parent-Teacher Conferences

End of the Grading Period

e-Learing Day, BGMS & BGHS

Teacher Work Day

1st Quarter = 45 42 2nd Quarter = 46 3rd Quarter = 4th Quarter = 47 180 Days **School Day Schedules** BGHS: 7:30 AM-2:35 PM BGMS: 7:15 AM-2:15 PM BGE: 8:45 AM-3:20 PM PLE: 8:40 AM-3:15 PM