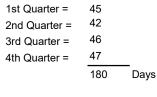

## Board Approved 12/14/2023 Board Approved Revision 8/8/2024

| Aug. 11-12                     | Teacher Work/PD Days                         |  |
|--------------------------------|----------------------------------------------|--|
| Aug 13 First Day of School for |                                              |  |
| Sep 1                          | No School - Labor Day                        |  |
| Oct 15 End of 1st              |                                              |  |
| Oct 16 Pa                      | rent/Teacher Conferences - PLE/BGE           |  |
| 30 N                           | <i>I</i> in. Early Dismissal - All Buildings |  |
| Oct 20 Parer                   | nt/Teacher Conferences-BGMS/BGHS             |  |
| Oct 21 Pare                    | ent/Teacher Conferences-All Buildings        |  |
| 30                             | Min. Early Dismissal - All Buildings         |  |
| Oct 23-24                      | No School - Fall Break                       |  |
| Nov 4                          | eLearning Day - BGMS & BGHS                  |  |
|                                | 50% Live Instruction Online                  |  |
| Nov 26-28                      | No School - Thanksgiving Break               |  |
| Dec 19                         | End of 2nd Qtr                               |  |
| Dec 20-Jan 3                   | No School - Winter Break                     |  |
| Jan 5                          | Students Return                              |  |
| Jan 19                         | MLK Day/No School                            |  |
| Feb 13                         | No School - Snow Make-Up Day                 |  |
| Feb 16                         | No School - Presidents' Day                  |  |
| March 12                       | End of 3rd Qtr                               |  |
| March 23-27                    | No School - Spring Break                     |  |
| March 30                       | Students Return                              |  |
| April 3                        | No School - Snow Make-Up Day                 |  |
| April 6                        | No School - Snow Make-Up Day                 |  |
| May 5                          | eLearning Day - BGMS & BGHS                  |  |
|                                | 50% Live Instruction onlin                   |  |
| May 25                         | No School - Memorial Day                     |  |
| May 28                         | Last Student Day                             |  |
| May 28                         | End of 4th Quarter                           |  |
| May 29                         | BGHS Graduation                              |  |